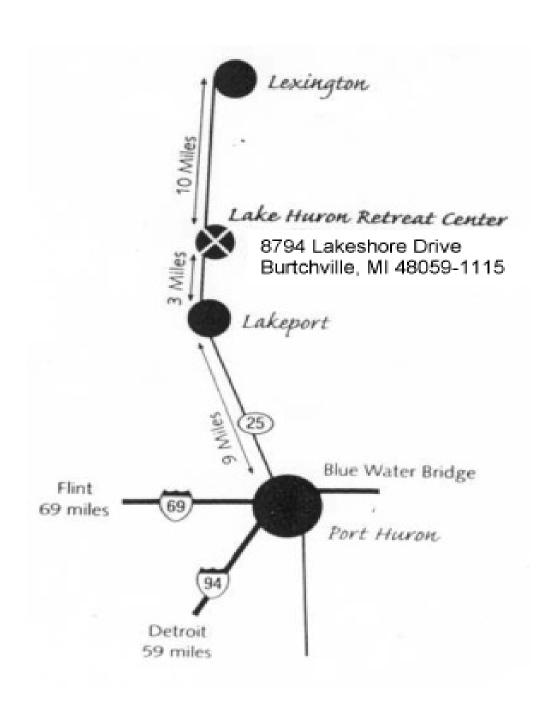

### Directions From Detroit and Flint Areas:

I-94 and I-69 come to an end in Port Huron. As you approach the Port Huron area, watch for numerous signs for Route #25/Lexington. DO NOT get off at the Port Huron exits. It is the last exit before the bridge to

Turn Left (North) onto M-25 and proceed through Port Huron. You will pass Birchwood Mall, Home Depot and Meijers. Just beyond Meijers, the road will narrow to two lanes. Keep heading North.

You will come into the community of Lakeport. You will see Eastern Michigan Bank, Duffy's Bar and Grill and Tabletop Restaurant. Proceed through the yellow blinking light. Continue approximately 3 miles. Watch for blue and white flags on the fence and the Retreat Center sign. (It does sit back from the road a bit ) on the east side of the road and the mailbox number is - 8794 Address is: 8794 Lakeshore Drive, Burtchville, MI 48059 This phone number is for emergency only: 810-327-6272